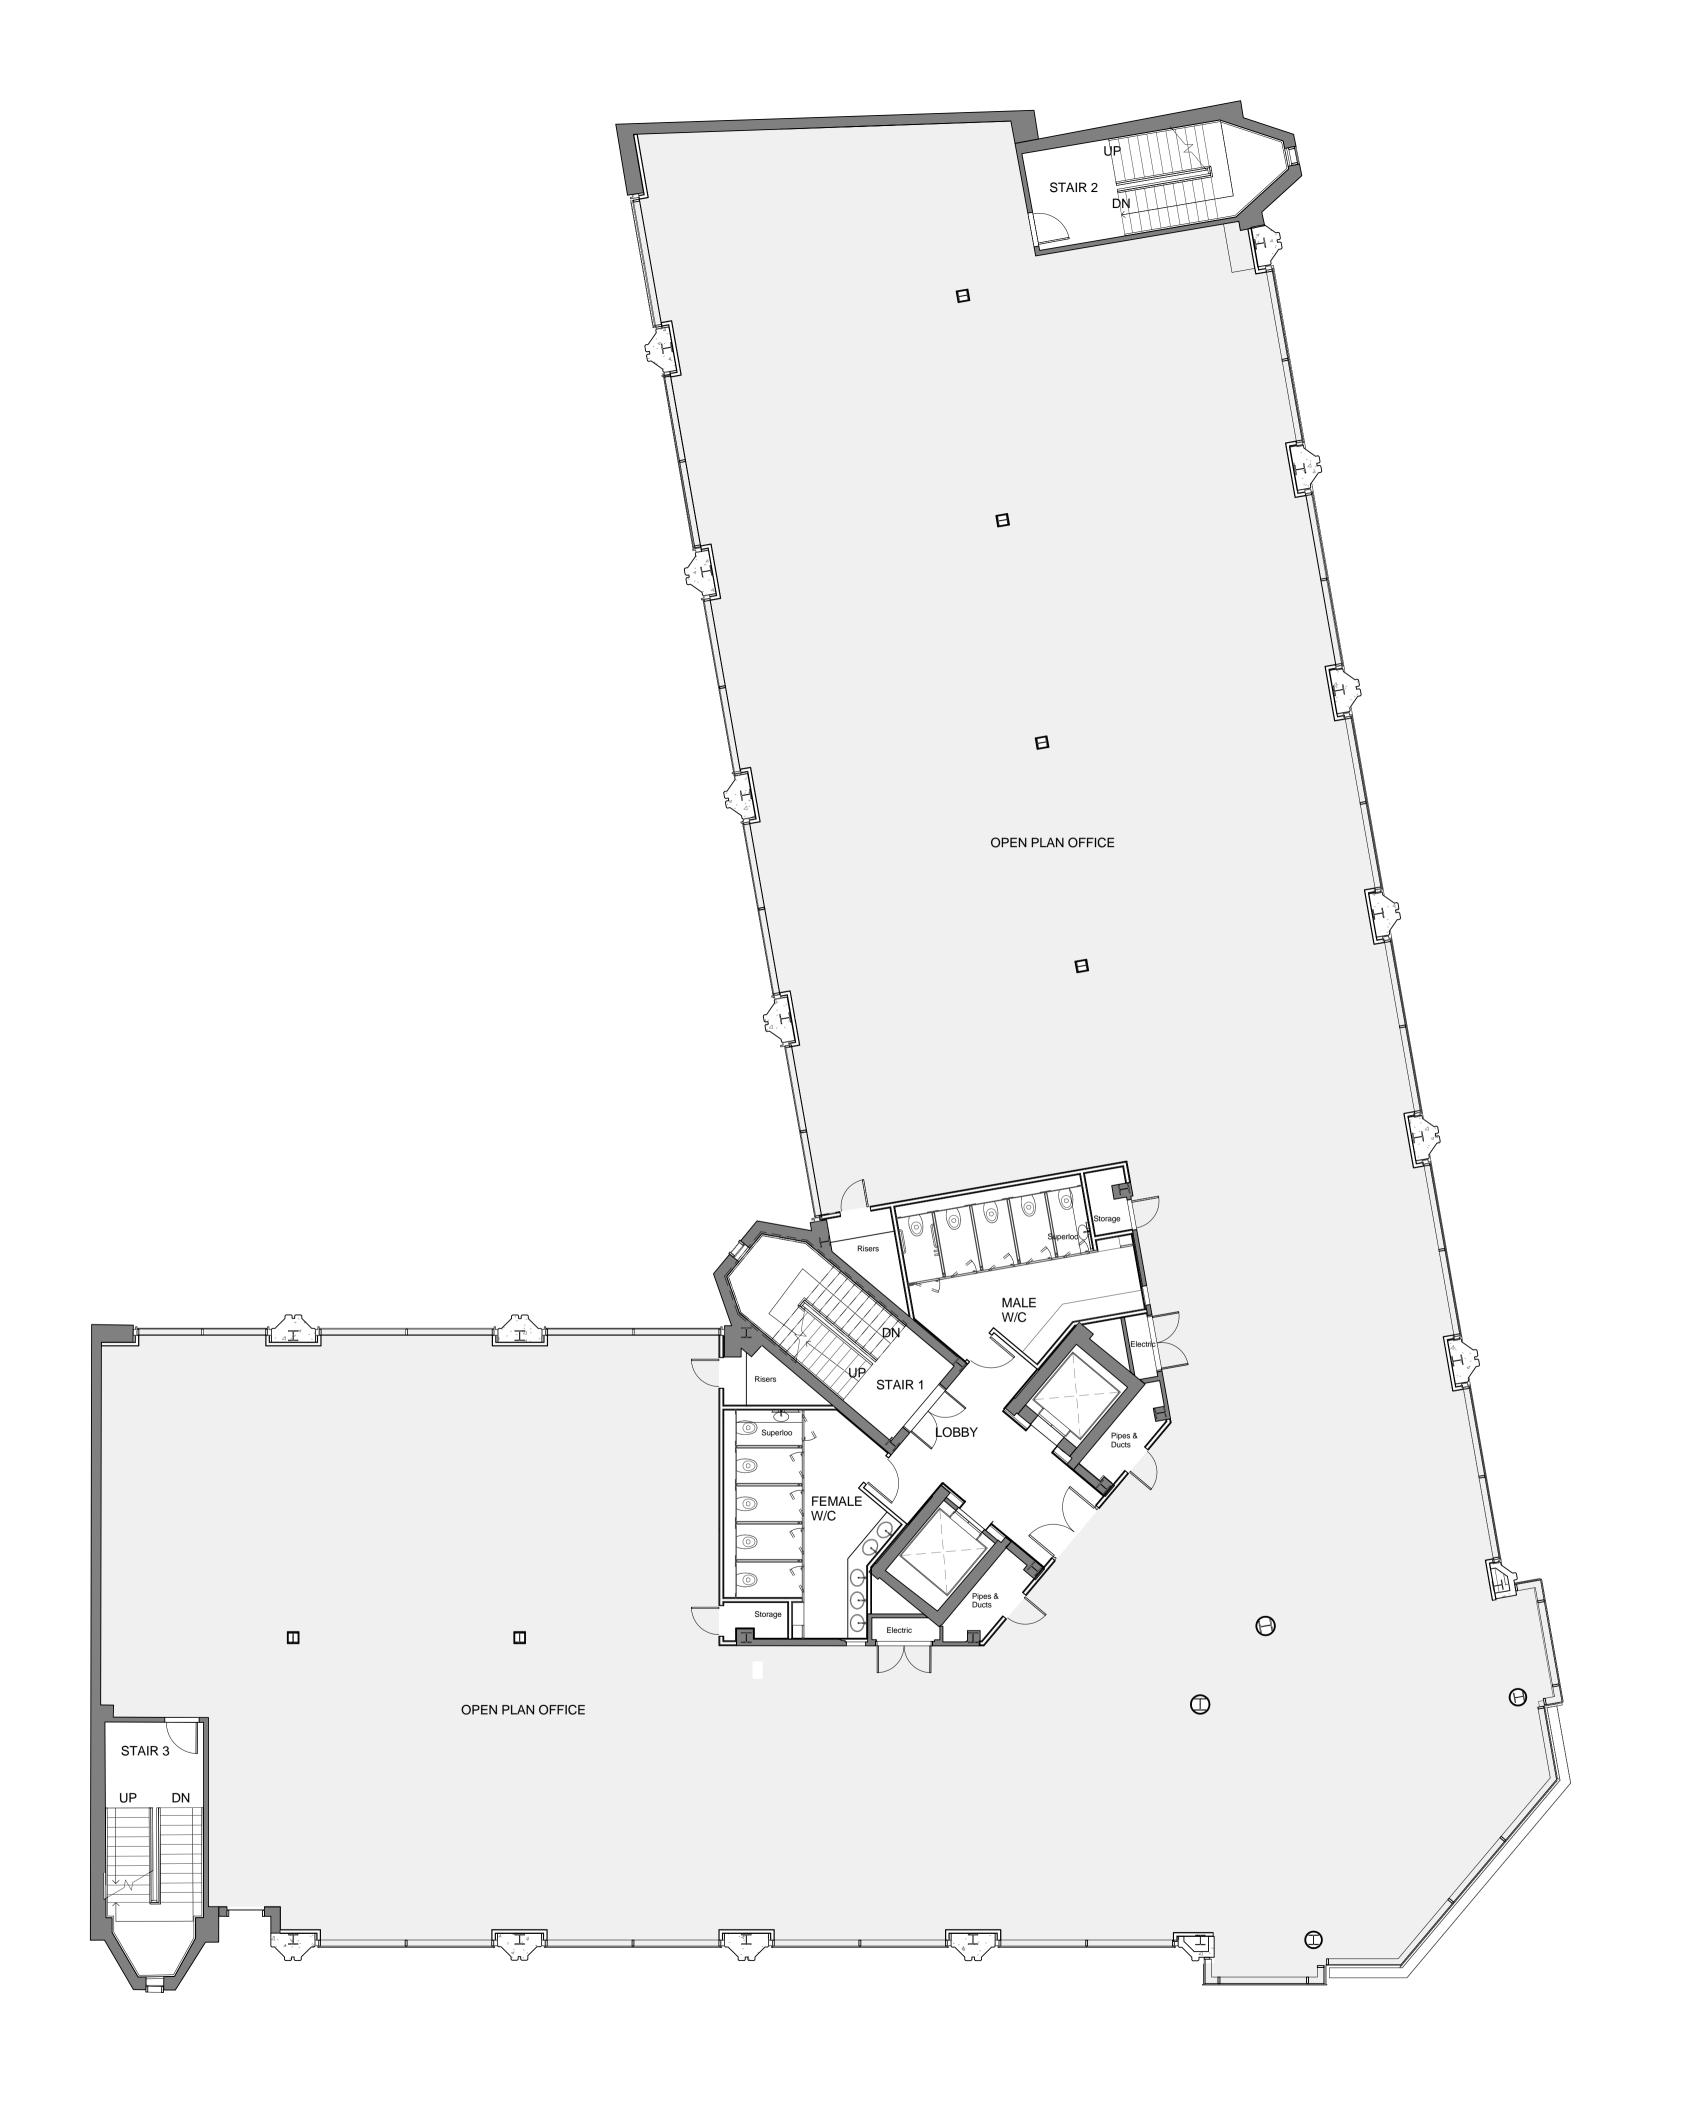

## CONSTRUCTION

9 Greyfriars Road

Proposed Second Floor Plan

|                       |                                                                                                                                                                                                                                                                                                                                                       | Date<br>28/01/16    | Scale<br>1:100 @ A1 | OW OW | Check by<br>RP |  |
|-----------------------|-------------------------------------------------------------------------------------------------------------------------------------------------------------------------------------------------------------------------------------------------------------------------------------------------------------------------------------------------------|---------------------|---------------------|-------|----------------|--|
|                       |                                                                                                                                                                                                                                                                                                                                                       | Project No<br>23897 | Drawing No C-016    |       | Revision C 3   |  |
| before co             | Ill dimensions are to be confirmed on site by the contractor efore commencement of works. All dimensions taken from xisting structure are to be verified by the contractor prior to work commencing. Any deviations found are to be reported to be design team. Setting out information is based on building survey carried out by Encompass Surveys. |                     |                     |       |                |  |
| work com<br>the desig |                                                                                                                                                                                                                                                                                                                                                       |                     | ON.                 |       |                |  |
| A 11 4                | -1                                                                                                                                                                                                                                                                                                                                                    |                     |                     |       |                |  |